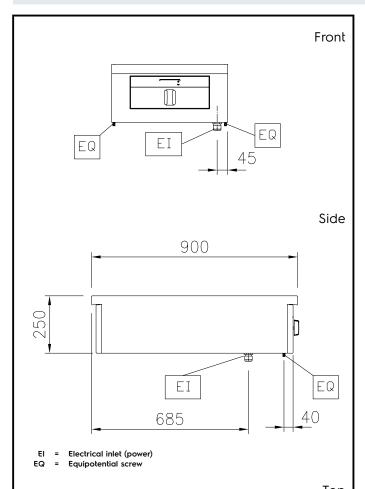

### **Key Information:**

**Configuration:** One-Side Operated;Top

500 mm

**Back Plates Power:** 5 - kW **Back Plates dimensions:** Ø 300

**Induction Top Dimensions** 

(width): Induction Top Dimensions

(depth): 900 mm

External dimensions, Width: 500 mm

External dimensions, Depth: 900 mm

External dimensions, Height: 250 mm

Net weight: 18 kg