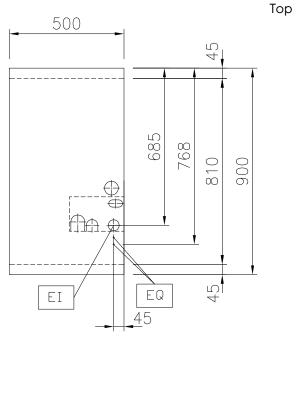

### **Key Information:**

**Configuration:** One-Side Operated;Top

500 mm

**Back Plates Power:** 5 - kW **Back Plates dimensions:** Ø 300

**Induction Top Dimensions** 

(width): Induction Top Dimensions

(depth): 900 mm

External dimensions, Width: 500 mm

External dimensions, Depth: 900 mm

External dimensions, Height: 250 mm

Net weight: 18 kg