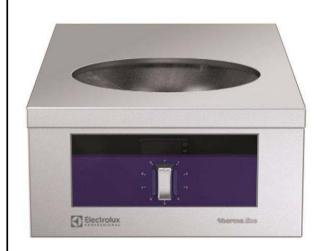

## Modular Cooking Range Line thermaline 90 - 1 Zone Induction Wok, 1 Side

| ITEM #  |  |  |
|---------|--|--|
| MODEL # |  |  |
| NAME #  |  |  |
| SIS #   |  |  |
| AIA#    |  |  |

589034 (MCIHAAEOAO)

Induction Wok, 1 zone, oneside operated

### Item No.

Unit constructed according to DIN 18860\_2 with 20 mm drop nose top. Internal frame for heavy duty sturdiness in stainless steel. 2 mm top in 1.4301 (AISI 304). Flat surface construction, easily cleanable. THERMODUL connection system enables seamless worktop when units are connected and avoids soil penetrating. Smooth glass ceramic surface without any "dead" spots allows for quick and easy cleaning. The surface is not directly heated to avoid any burnings. Fast deployment with full heating power immediately and very low heat dissipation to the kitchen. Power to the zone can be set with progressive output. Overheat protection switches off the supply in case of overheating. Metal knobs with embedded hygienic silicon "soft" grip enable easier handling and cleaning.

#### Main Features

- Overheat protection: a temperature sensor switches off the supply in case of overheating.
- All major components may be easily accessed from the front.
- THERMODUL connection system creates a seamless work top when units are connected to each other thus avoiding soil penetrating vital components and facilitating the removal of units in case of replacement or service.
- Metal knobs with embedded hygienic silicon "soft" grip for easier handling and cleaning. The special design of the controls prevent infiltration of liquids or soil into vital components.
- Large visible digital display manufactured in tempered glass to resist heat and chemicals, showing temperatures or power settings. The display also shows on/off status of the appliance and on/off status of the heating elements.
- Fast deployment with full heating power immediately.
- Low heat dissipation to the kitchen.
- Power to the zone can be set with progressive output i.e. fine regulation at the lower levels and larger progress at the upper levels.
- The smooth, glass ceramic plate is not directly heated, so there is no burning on cooking surface.

### Construction

- 2 mm top in 1.4301 (AISI 304).
- IPX5 water resistance certification.
- Flat surface construction with minimal hidden areas to easily clean all surfaces
- Internal frame for heavy duty sturdiness in 1.4301 (AISI 304).
- Unit constructed according to DIN 18860\_2 with 20 mm drop nose top.
- Unit constructed according to DIN 18860\_2 with 20 mm drop nose top and 70 mm recessed plinth.